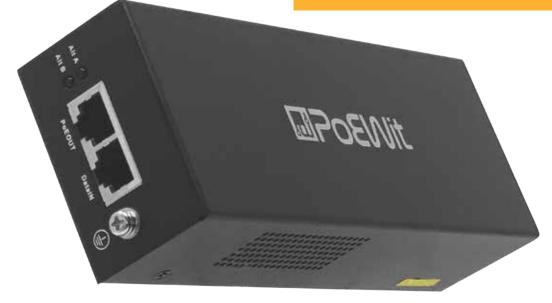

- ALL-IN-ONE COMPACT SIZE AND WALL-MOUNTABLE DESIGN
- 2 RJ45 INTERFACES: 1-PORT DATA + POWER OUTPUT, 1-PORT DATA INPUT
- LED INDICATORS FOR POWER LED, POE-OUT IN ALT-A LED AND POE-OUT IN ALT-B LED
- INTERNAL AC/DC CONVERTER-NO NEED FOR EXTERNAL POWER BRICK